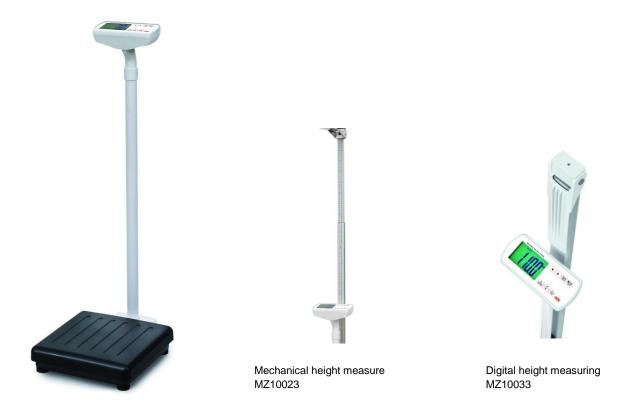

## Electronic personal scale M304641-01

Electronic professional weighing scale with 250kg capacity. The heavy duty platform comes with 2 castors for easy movement. Optional available with ADE mechanical or electronic height measure for fast automatic BMI calculation. Batteries and mains adapter are included as standard.

## Technical specification:

Capacity: 250 kg Graduation: 100 g

Functions: Tare, hold, automatic zero setting, low battery indication, auto switch off,

BMI calculation. RJ11 interface for electronic height measure, kg/lbs

Dimensions: 392 x 320 x 1014 mm

Weight: 8,2 kg Platform size: 320 x 320 mm